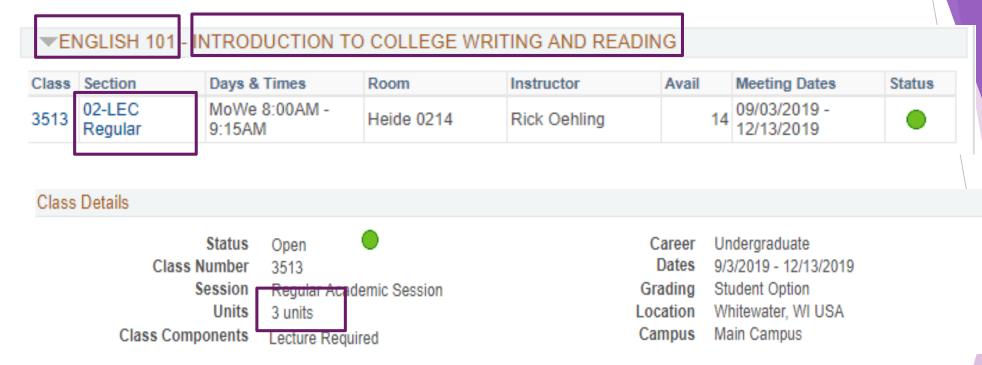

To find out units click on the section number

### Filling out Course Selection Form Example

| Subject/Catalog No. | Course Title                                | Preferred Section* | Units |
|---------------------|---------------------------------------------|--------------------|-------|
| ENGLISH 101         | INTRODUCTION TO COLLEGE WRITING AND READING | 02-LEC Regular     | 3     |
|                     |                                             |                    |       |