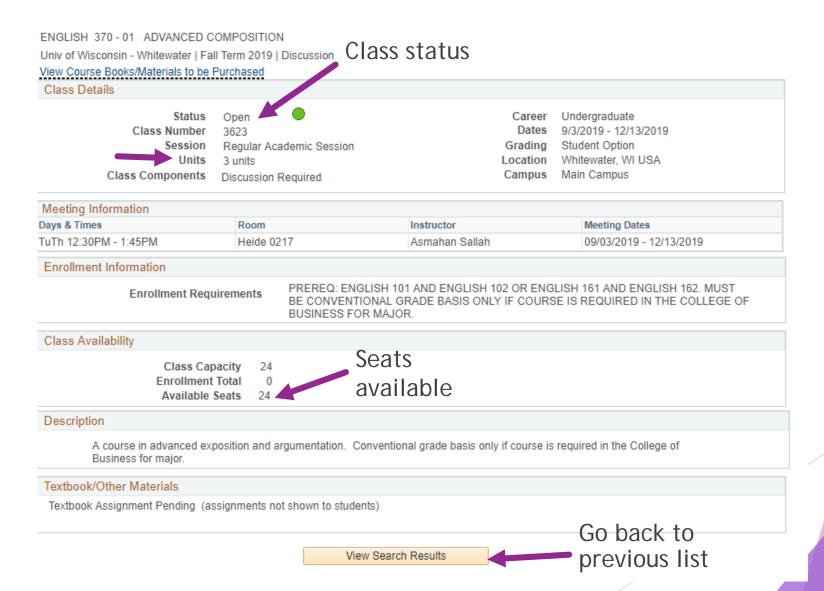

To find out units click on the section number

### Navigating Search Results

**Class Detail** 